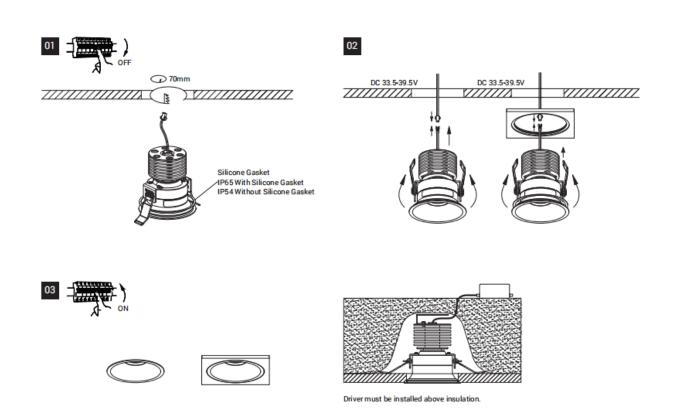

## Item code 86.D065.0001.01

- Installation and wiring of luminaire must be in accordance with all applicable local codes.
- Installation, inspection, and maintenance of luminaires should be performed by a qualified electrician.
- DO NOT make or alter any open holes in the luminaire. Do not modify the luminaire.
- DO NOT install damaged product.
- Make sure electrical power is OFF before and during installation and maintenance.
- Make sure the equipment is properly grounded.
- Make sure the supply voltage is same as the rated fixture voltage.