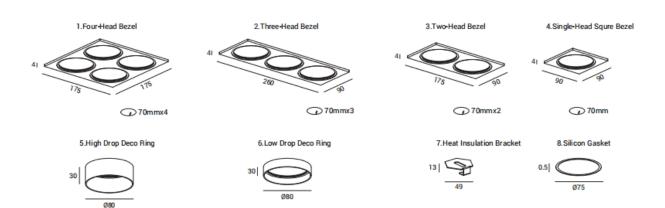

## INDOOR / DOWNLIGHTS / SHOWER / **SHOWER ACCESORIES**

## Item code 86.D065.0001.01





- Installation and wiring of luminaire must be in accordance with all applicable local codes.
- Installation, inspection, and maintenance of luminaires should be performed by a qualified electrician.
- DO NOT make or alter any open holes in the luminaire. Do not modify the luminaire.
- DO NOT install damaged product.
- Make sure electrical power is OFF before and during installation and maintenance.
- Make sure the equipment is properly grounded.
- Make sure the supply voltage is same as the rated fixture voltage.