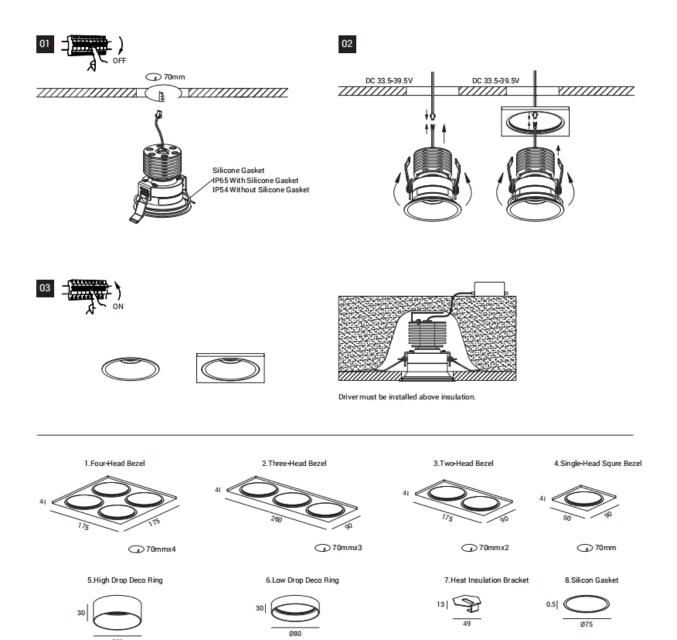

## Item code 86.D065.0001.02

- Installation and wiring of luminaire must be in accordance with all applicable local codes.
- Installation, inspection, and maintenance of luminaires should be performed by a qualified electrician.

- DO NOT make or alter any open holes in the luminaire. Do not modify the luminaire.
- DO NOT install damaged product.
- Make sure electrical power is OFF before and during installation and maintenance.
- Make sure the equipment is properly grounded.
- Make sure the supply voltage is same as the rated fixture voltage.