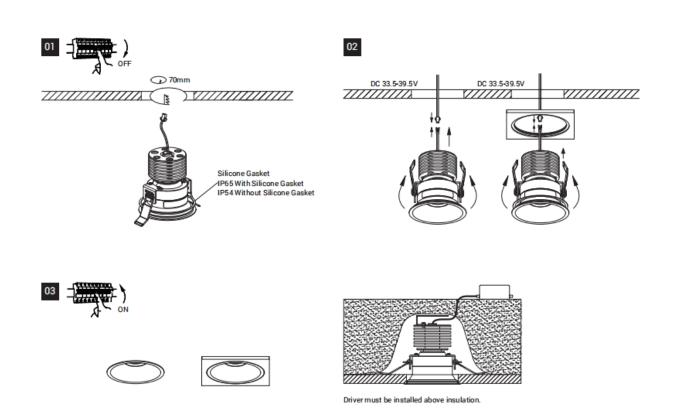

## Item code 86.D065.0002.01

- Installation and wiring of luminaire must be in accordance with all applicable local codes.
- Installation, inspection, and maintenance of luminaires should be performed by a qualified electrician.
- DO NOT make or alter any open holes in the luminaire. Do not modify the luminaire.
- DO NOT install damaged product.
- Make sure electrical power is OFF before and during installation and maintenance.
- Make sure the equipment is properly grounded.
- Make sure the supply voltage is same as the rated fixture voltage.