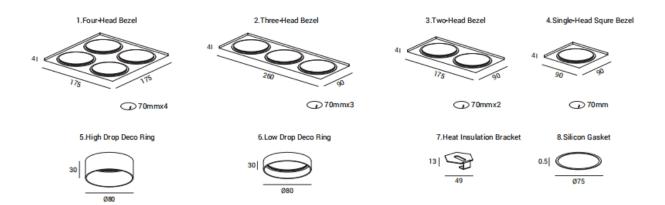

## Item code 86.D065.0002.01

- Installation and wiring of luminaire must be in accordance with all applicable local codes.
- Installation, inspection, and maintenance of luminaires should be performed by a qualified electrician.
- DO NOT make or alter any open holes in the luminaire. Do not modify the luminaire.
- DO NOT install damaged product.
- Make sure electrical power is OFF before and during installation and maintenance.
- Make sure the equipment is properly grounded.
- Make sure the supply voltage is same as the rated fixture voltage.