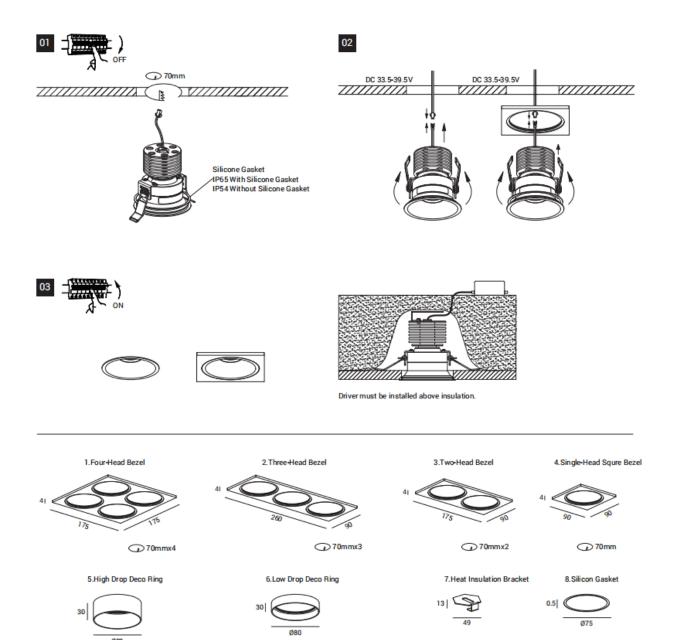

## Item code 86.D065.0002.02

- Installation and wiring of luminaire must be in accordance with all applicable local codes.
- Installation, inspection, and maintenance of luminaires should be performed by a qualified
- electrician.
- DO NOT make or alter any open holes in the luminaire. Do not modify the luminaire.
- DO NOT install damaged product.
- Make sure electrical power is OFF before and during installation and maintenance.
- Make sure the equipment is properly grounded.
- Make sure the supply voltage is same as the rated fixture voltage.