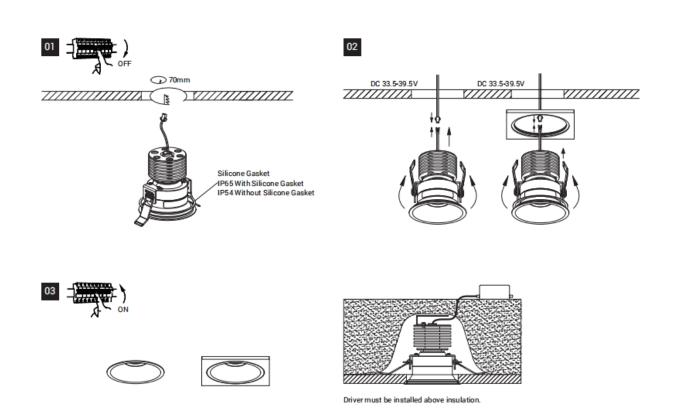

## Item code 86.D065.0003.01

- Installation and wiring of luminaire must be in accordance with all applicable local codes.
- Installation, inspection, and maintenance of luminaires should be performed by a qualified electrician.
- DO NOT make or alter any open holes in the luminaire. Do not modify the luminaire.
- DO NOT install damaged product.
- Make sure electrical power is OFF before and during installation and maintenance.
- Make sure the equipment is properly grounded.
- Make sure the supply voltage is same as the rated fixture voltage.