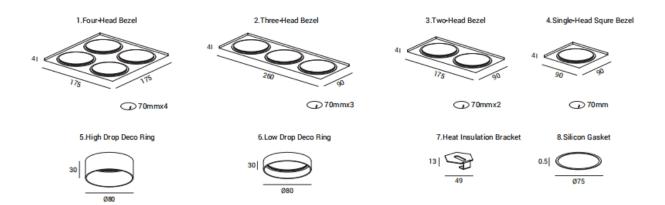

## Item code 86.D065.0003.01

- Installation and wiring of luminaire must be in accordance with all applicable local codes.
- Installation, inspection, and maintenance of luminaires should be performed by a qualified electrician.
- DO NOT make or alter any open holes in the luminaire. Do not modify the luminaire.
- DO NOT install damaged product.
- Make sure electrical power is OFF before and during installation and maintenance.
- Make sure the equipment is properly grounded.
- Make sure the supply voltage is same as the rated fixture voltage.