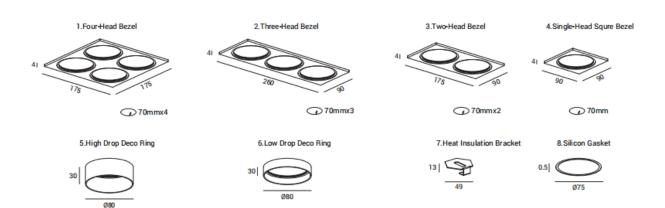

## Item code 86.D065.0003.02

- Installation and wiring of luminaire must be in accordance with all applicable local codes.
- Installation, inspection, and maintenance of luminaires should be performed by a qualified electrician.
- DO NOT make or alter any open holes in the luminaire. Do not modify the luminaire.
- DO NOT install damaged product.
- Make sure electrical power is OFF before and during installation and maintenance.
- Make sure the equipment is properly grounded.
- Make sure the supply voltage is same as the rated fixture voltage.