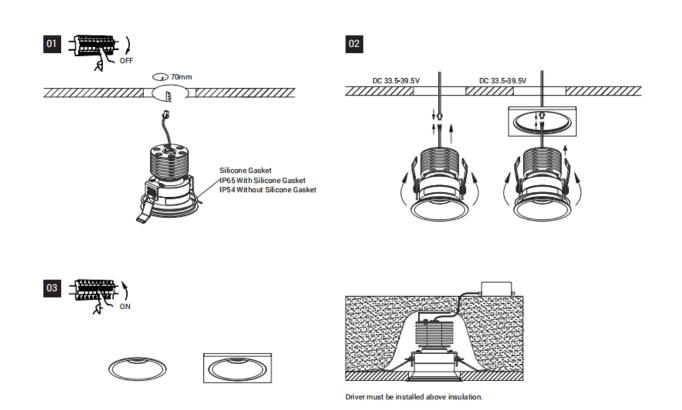

## Item code 86.D065.0003.02

- Installation and wiring of luminaire must be in accordance with all applicable local codes.
- Installation, inspection, and maintenance of luminaires should be performed by a qualified electrician.
- DO NOT make or alter any open holes in the luminaire. Do not modify the luminaire.
- DO NOT install damaged product.
- Make sure electrical power is OFF before and during installation and maintenance.
- Make sure the equipment is properly grounded.
- Make sure the supply voltage is same as the rated fixture voltage.