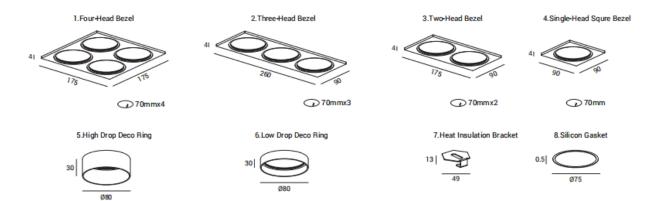

## Item code 86.D065.0004.01

- Installation and wiring of luminaire must be in accordance with all applicable local codes.
- Installation, inspection, and maintenance of luminaires should be performed by a qualified electrician.
- DO NOT make or alter any open holes in the luminaire. Do not modify the luminaire.
- DO NOT install damaged product.
- Make sure electrical power is OFF before and during installation and maintenance.
- Make sure the equipment is properly grounded.
- Make sure the supply voltage is same as the rated fixture voltage.