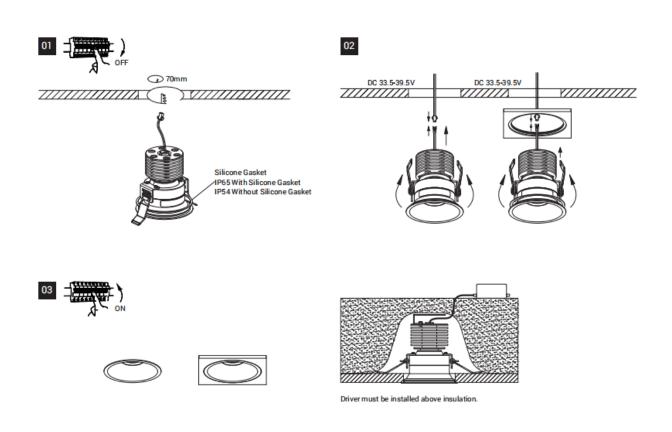

## Item code 86.D065.0004.01

- Installation and wiring of luminaire must be in accordance with all applicable local codes.
- Installation, inspection, and maintenance of luminaires should be performed by a qualified electrician.
- DO NOT make or alter any open holes in the luminaire. Do not modify the luminaire.
- DO NOT install damaged product.
- Make sure electrical power is OFF before and during installation and maintenance.
- Make sure the equipment is properly grounded.
- Make sure the supply voltage is same as the rated fixture voltage.