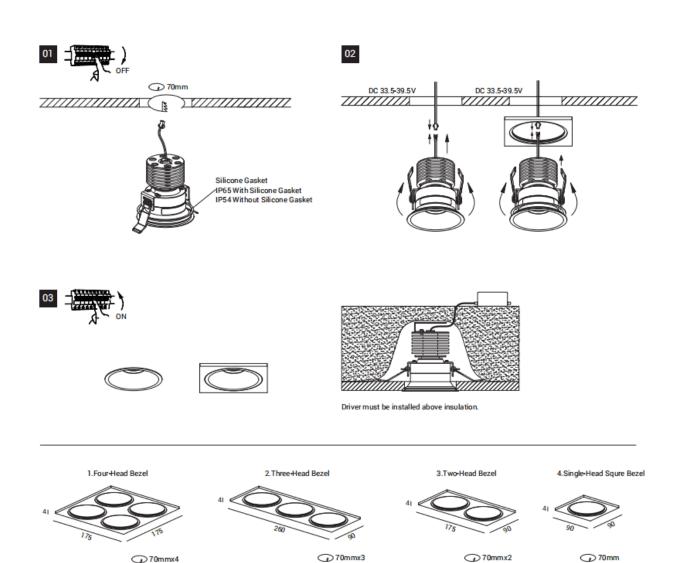

## Item code 86.D065.0004.02

- Installation and wiring of luminaire must be in accordance with all applicable local codes.
- Installation, inspection, and maintenance of luminaires should be performed by a qualified electrician.
- DO NOT make or alter any open holes in the luminaire. Do not modify the luminaire.
- DO NOT install damaged product.
- Make sure electrical power is OFF before and during installation and maintenance.
- Make sure the equipment is properly grounded.
- Make sure the supply voltage is same as the rated fixture voltage.

6.Low Drop Deco Ring

5.High Drop Deco Ring

7. Heat Insulation Bracket

8. Silicon Gasket