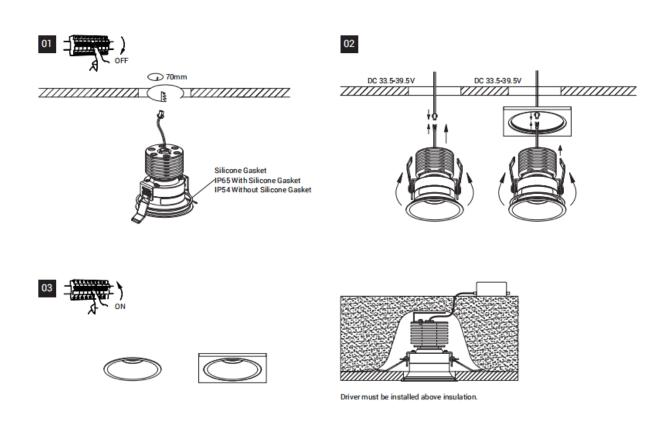

## Item code 86.D065.0005.01

- Installation and wiring of luminaire must be in accordance with all applicable local codes.
- Installation, inspection, and maintenance of luminaires should be performed by a qualified electrician.
- DO NOT make or alter any open holes in the luminaire. Do not modify the luminaire.
- DO NOT install damaged product.
- Make sure electrical power is OFF before and during installation and maintenance.
- Make sure the equipment is properly grounded.
- Make sure the supply voltage is same as the rated fixture voltage.