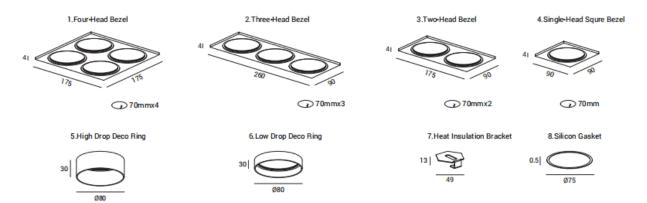

## Item code 86.D065.0005.01

- Installation and wiring of luminaire must be in accordance with all applicable local codes.
- Installation, inspection, and maintenance of luminaires should be performed by a qualified electrician.
- DO NOT make or alter any open holes in the luminaire. Do not modify the luminaire.
- DO NOT install damaged product.
- Make sure electrical power is OFF before and during installation and maintenance.
- Make sure the equipment is properly grounded.
- Make sure the supply voltage is same as the rated fixture voltage.