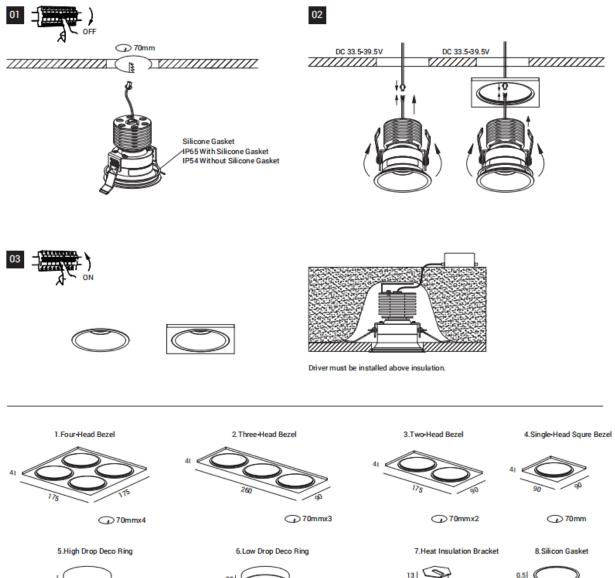

## Item code 86.D065.0005.02

- Installation and wiring of luminaire must be in accordance with all applicable local codes.
  Installation, inspection, and maintenance of luminaires should be performed by a qualified
- 000
- DO NOT make or alter any open holes in the luminaire. Do not modify the luminaire.
- DO NOT install damaged product.

electrician.

- Make sure electrical power is OFF before and during installation and maintenance.
- Make sure the equipment is properly grounded.
- Make sure the supply voltage is same as the rated fixture voltage.