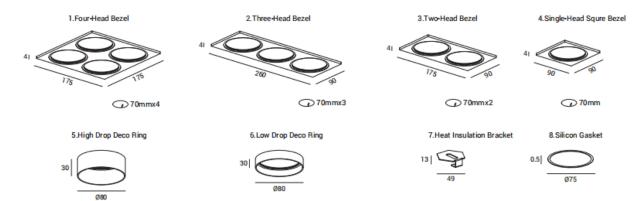

## Item code 86.D065.0006.01

- Installation and wiring of luminaire must be in accordance with all applicable local codes.
- Installation, inspection, and maintenance of luminaires should be performed by a qualified electrician.
- DO NOT make or alter any open holes in the luminaire. Do not modify the luminaire.
- DO NOT install damaged product.
- Make sure electrical power is OFF before and during installation and maintenance.
- Make sure the equipment is properly grounded.
- Make sure the supply voltage is same as the rated fixture voltage.