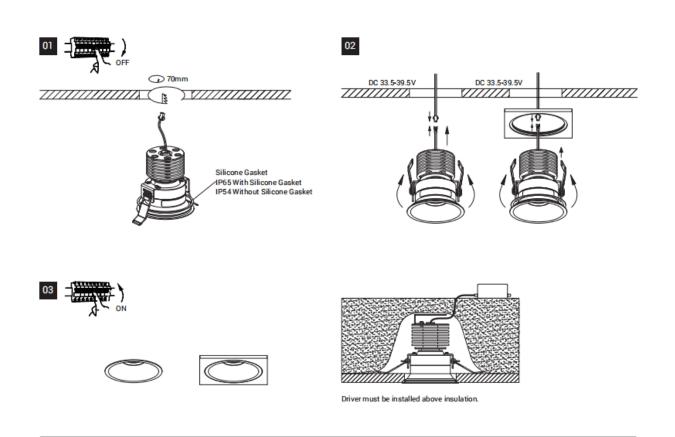

## Item code 86.D065.0006.01

- Installation and wiring of luminaire must be in accordance with all applicable local codes.
- Installation, inspection, and maintenance of luminaires should be performed by a qualified electrician.
- DO NOT make or alter any open holes in the luminaire. Do not modify the luminaire.
- DO NOT install damaged product.
- Make sure electrical power is OFF before and during installation and maintenance.
- Make sure the equipment is properly grounded.
- Make sure the supply voltage is same as the rated fixture voltage.