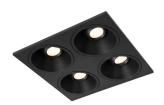

## INDOOR / DOWNLIGHTS / SHOWER / **SHOWER ACCESORIES**

## Item code 86.D065.0006.01

- Installation and wiring of luminaire must be in accordance with all applicable local codes.
- Installation, inspection, and maintenance of luminaires should be performed by a qualified electrician.
- DO NOT make or alter any open holes in the luminaire. Do not modify the luminaire.
- DO NOT install damaged product.
- Make sure electrical power is OFF before and during installation and maintenance.
- Make sure the equipment is properly grounded.
- Make sure the supply voltage is same as the rated fixture voltage.