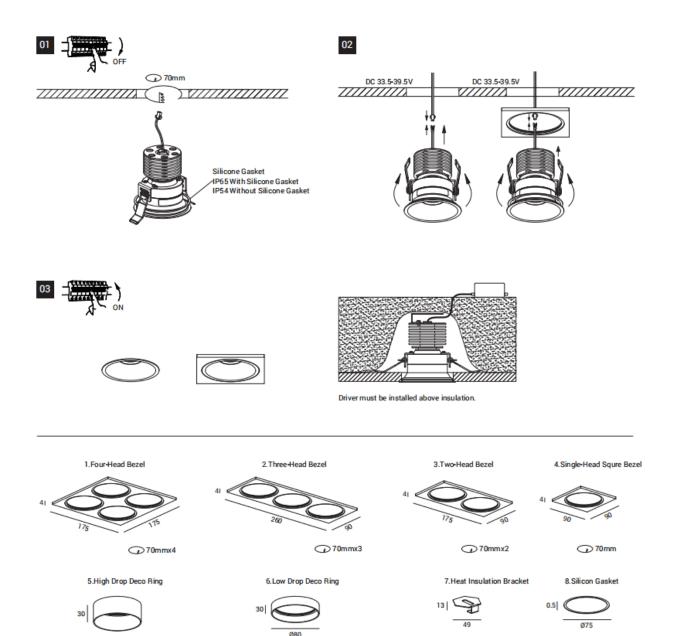

## Item code 86.D065.0006.02

- Installation and wiring of luminaire must be in accordance with all applicable local codes.
- Installation, inspection, and maintenance of luminaires should be performed by a qualified
- electrician.
- DO NOT make or alter any open holes in the luminaire. Do not modify the luminaire.
- DO NOT install damaged product.
- Make sure electrical power is OFF before and during installation and maintenance.
- Make sure the equipment is properly grounded.
- Make sure the supply voltage is same as the rated fixture voltage.