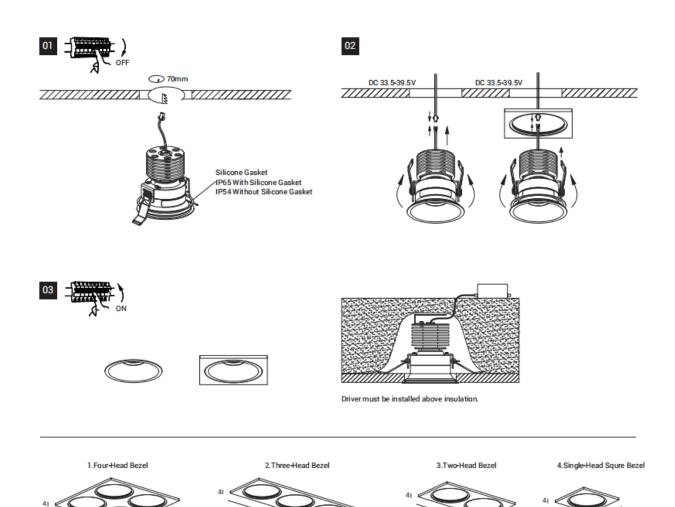

## Item code 86.D065.1311.02

- Installation and wiring of luminaire must be in accordance with all applicable local codes.
- Installation, inspection, and maintenance of luminaires should be performed by a qualified electrician.
- DO NOT make or alter any open holes in the luminaire. Do not modify the luminaire.
- DO NOT install damaged product.
- Make sure electrical power is OFF before and during installation and maintenance.
- Make sure the equipment is properly grounded.
- Make sure the supply voltage is same as the rated fixture voltage.

70mmx3

6.Low Drop Deco Ring

→ 70mmx4

5.High Drop Deco Ring

70mmx2

7. Heat Insulation Bracket

→ 70 mm

8. Silicon Gasket