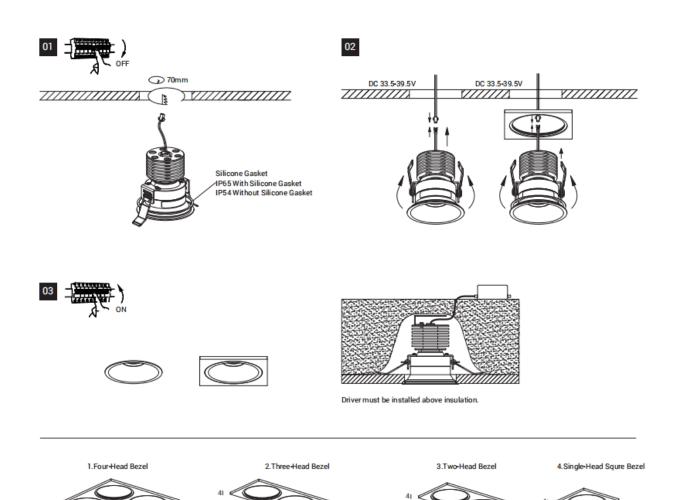

70mmx3

6.Low Drop Deco Ring

→ 70mmx4

5.High Drop Deco Ring

70mmx2

7. Heat Insulation Bracket

→ 70 mm

8. Silicon Gasket