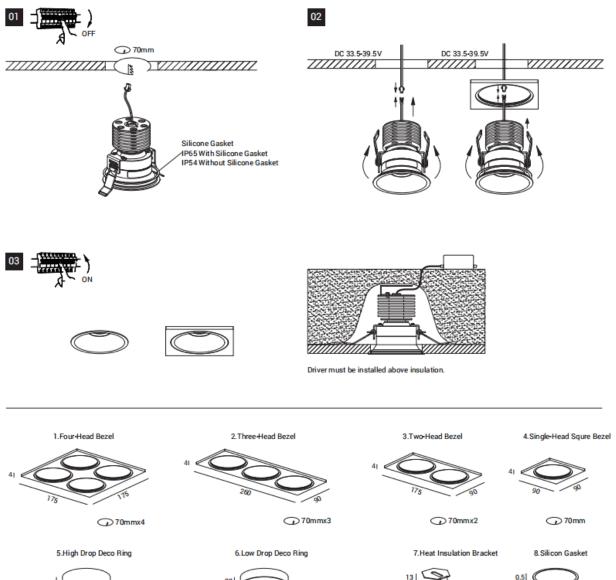

## Item code 86.D065.1333.01

- Installation and wiring of luminaire must be in accordance with all applicable local codes.
- Installation, inspection, and maintenance of luminaires should be performed by a qualified electrician.

- DO NOT make or alter any open holes in the luminaire. Do not modify the luminaire.
- DO NOT install damaged product.
- Make sure electrical power is OFF before and during installation and maintenance.
- Make sure the equipment is properly grounded.
- Make sure the supply voltage is same as the rated fixture voltage.