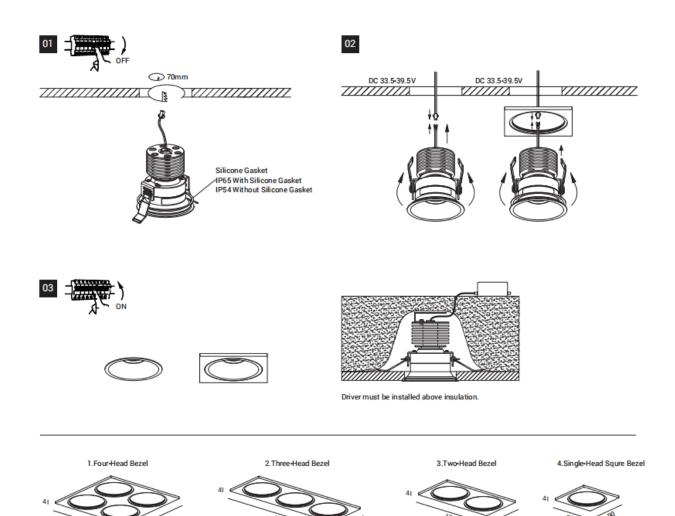

70mmx3

6.Low Drop Deco Ring

→ 70mmx4

5.High Drop Deco Ring

70mmx2

7. Heat Insulation Bracket

→ 70 mm

8. Silicon Gasket