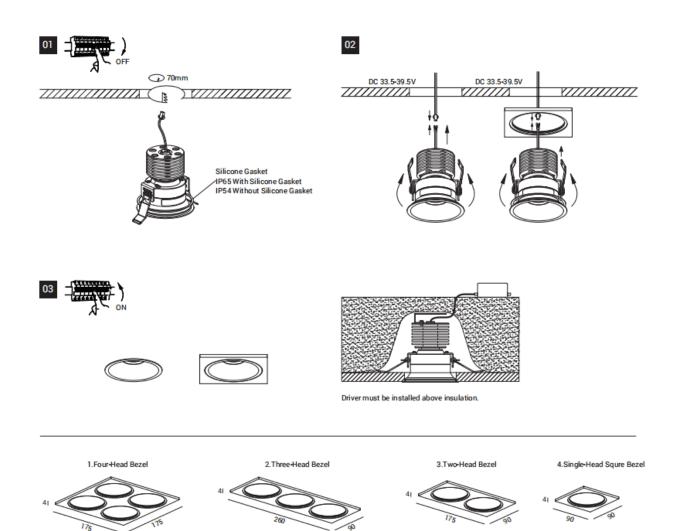

## Item code 86.D065.1431.02

→ 70mmx4

5.High Drop Deco Ring

- Installation and wiring of luminaire must be in accordance with all applicable local codes.
- Installation, inspection, and maintenance of luminaires should be performed by a qualified electrician.
- DO NOT make or alter any open holes in the luminaire. Do not modify the luminaire.
- DO NOT install damaged product.
- Make sure electrical power is OFF before and during installation and maintenance.
- Make sure the equipment is properly grounded.
- Make sure the supply voltage is same as the rated fixture voltage.