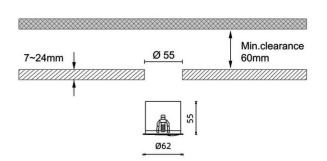

|
|----------------------------|----------------|
| Real power (W)             | 9              |
| Real luminous flux (Lm)    | 498            |
| Luminous efficiency (Lm/W) | 55.33          |
| Beam angle (º)             | Wall washer 15 |
| IP                         | IP20           |
| Colour                     | White          |
| Control gear included      | Yes            |
| Control gear               | ON/OFF         |
| Flicker Free               | Yes            |
| Light source               | LED            |
| Type of LED                | СОВ            |
| Colour temperature (K)     | 3000           |
| Colour consistency (SDCM)  | SDCM<3         |
| CRI                        | 90             |

| ,          |  |
|------------|--|
| Dimensions |  |

## **Scheme**