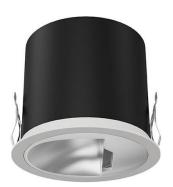

## **Pro wallwash**

Lavov downlight from the family  $\operatorname{Pro}$  wallwash with a power of  $\operatorname{9W}$ and an optics Wall washer 15 degrees . CCT 3000K. With a total  $\,$ lumen output of 498lm and a luminous efficiency of 55.33lm/W.ON/OFF driver. Made in die cast aluminum and finished in White color.

| Item code    | 86.D066.1351.01<br>Indoor                 |  |
|--------------|-------------------------------------------|--|
| Product type |                                           |  |
| Category     | Downlights                                |  |
| Family       | Pro wallwash                              |  |
| Pictograms   | □ 220 V CRI SDCM 3 C€                     |  |
|              | Driver On IP 50000h   INCL. Off 20 L80B10 |  |

| Product                    |                |
|----------------------------|----------------|
| Real power (W)             | 9              |
| Real luminous flux (Lm)    | 498            |
| Luminous efficiency (Lm/W) | 55.33          |
| Beam angle (º)             | Wall washer 15 |
| IP                         | IP20           |
| Colour                     | White          |
| Control gear included      | Yes            |
| Control gear               | ON/OFF         |
| Flicker Free               | Yes            |
| Light source               | LED            |
| Type of LED                | СОВ            |
| Colour temperature (K)     | 3000           |
| Colour consistency (SDCM)  | SDCM<3         |
| CRI                        | 90             |