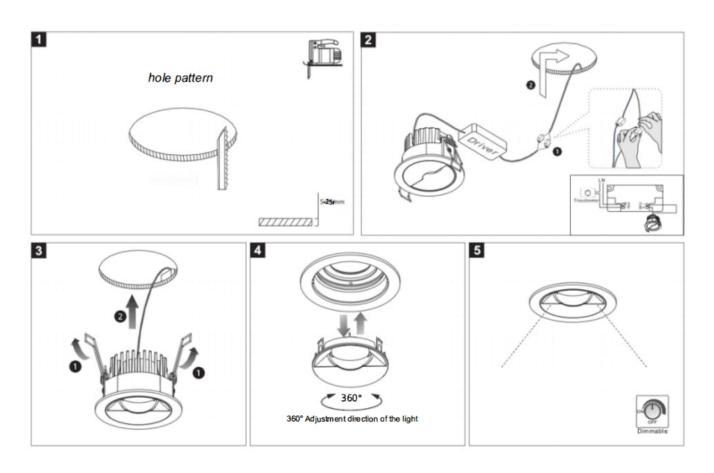

## Cut out in the right size:

86.D066.1\*\*\*.\*\* 55mm

86.D066.2\*\*\*.\*\* 75mm

86.D066.3\*\*\*.\*\* 105mm