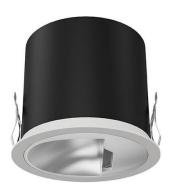

## **Pro wallwash**

Lavov downlight from the family  $\operatorname{Pro}$  wallwash with a power of  $\operatorname{9W}$ and an optics Wall washer 15 degrees . CCT 3000K. With a total  $\,$ lumen output of 498lm and a luminous efficiency of 55.33lm/W.ON/OFF driver. Made in die cast aluminum and finished in Black color.

| Product                    |                |
|----------------------------|----------------|
| Real power (W)             | 9              |
| Real luminous flux (Lm)    | 498            |
| Luminous efficiency (Lm/W) | 55.33          |
| Beam angle (º)             | Wall washer 15 |
| IP                         | IP20           |
| Colour                     | Black          |
| Control gear included      | Yes            |
| Control gear               | ON/OFF         |
| Flicker Free               | Yes            |
| Light source               | LED            |
| Type of LED                | СОВ            |
| Colour temperature (K)     | 3000           |
| Colour consistency (SDCM)  | SDCM<3         |
| CRI                        | 90             |

| Dimensions              |                     |
|-------------------------|---------------------|
| Product dimensions (mm) | diam 62xheight 55mm |