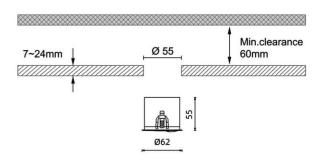

## **Scheme**

| Dimensions              |                     |
|-------------------------|---------------------|
| Product dimensions (mm) | diam 62xheight 55mm |