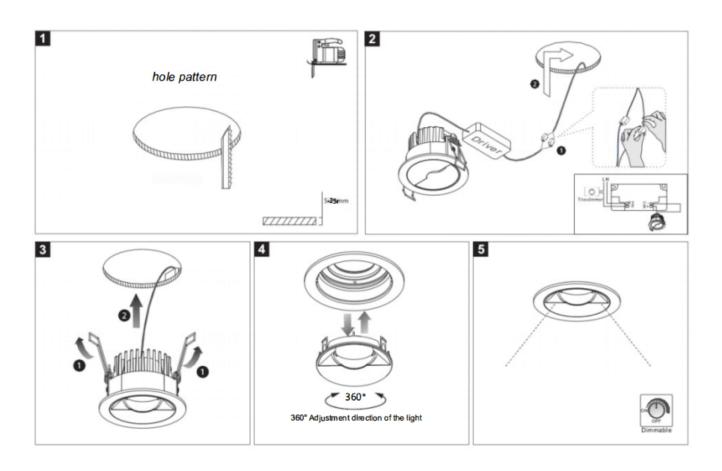

## Item code 86.D066.1351.02

- Installation and wiring of luminaire must be in accordance with all applicable local codes.
- Installation, inspection, and maintenance of luminaires should be performed by a qualified
- DO NOT make or alter any open holes in the luminaire. Do not modify the luminaire.
- DO NOT install damaged product.
- Make sure electrical power is OFF before and during installation and maintenance.
- Make sure the equipment is properly grounded.
- Make sure the supply voltage is same as the rated fixture voltage.

## Cut out in the right size:

86.D066.1\*\*\*.\*\* 55mm

86.D066.2\*\*\*.\*\* 75mm

86.D066.3\*\*\*.\*\* 105mm