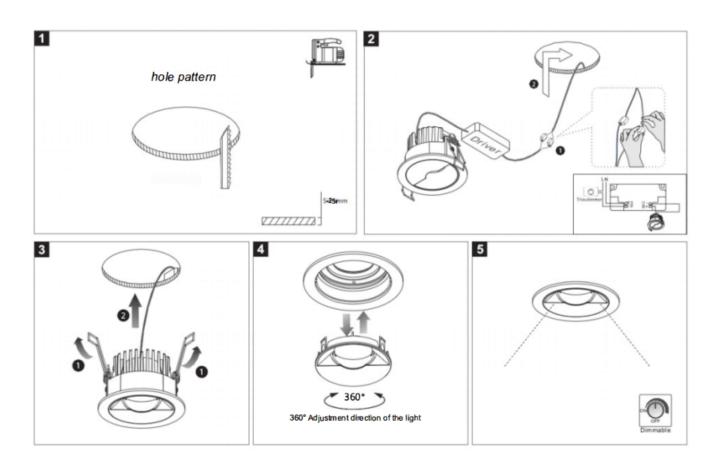

## Item code 86.D066.1353.01

- Installation and wiring of luminaire must be in accordance with all applicable local codes.
- Installation, inspection, and maintenance of luminaires should be performed by a qualified
- DO NOT make or alter any open holes in the luminaire. Do not modify the luminaire.
- DO NOT install damaged product.
- Make sure electrical power is OFF before and during installation and maintenance.
- Make sure the equipment is properly grounded.
- Make sure the supply voltage is same as the rated fixture voltage.

## Cut out in the right size:

86.D066.1\*\*\*.\*\* 55mm

86.D066.2\*\*\*.\*\* 75mm

86.D066.3\*\*\*.\*\* 105mm