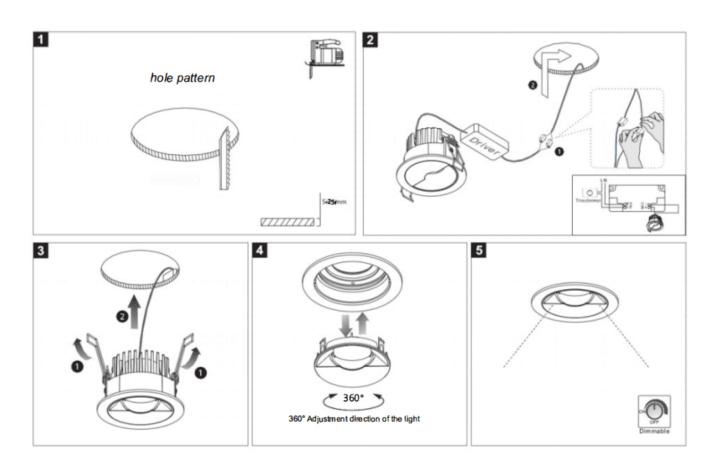

## Cut out in the right size:

86.D066.1\*\*\*.\*\* 55mm

86.D066.2\*\*\*.\*\* 75mm

86.D066.3\*\*\*.\*\* 105mm