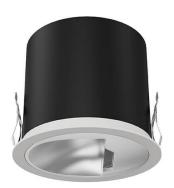

## **Pro wallwash**

Lavov downlight from the family  $\operatorname{Pro}$  wallwash with a power of  $\operatorname{9W}$ and an optics Wall washer 15 degrees . CCT 4000K. With a total lumen output of 498lm and a luminous efficiency of 55.33lm/W.ON/OFF driver. Made in die cast aluminum and finished in White color.

| Item code    | 86.D066.1451.01 Indoor Downlights Pro wallwash |  |
|--------------|------------------------------------------------|--|
| Product type |                                                |  |
| Category     |                                                |  |
| Family       |                                                |  |
| Pictograms   | 220 v CRI SDCM 3                               |  |
|              | Driver                                         |  |

| Product                    |                |
|----------------------------|----------------|
| Real power (W)             | 9              |
| Real luminous flux (Lm)    | 498            |
| Luminous efficiency (Lm/W) | 55.33          |
| Beam angle (º)             | Wall washer 15 |
| IP                         | IP20           |
| Colour                     | White          |
| Control gear included      | Yes            |
| Control gear               | ON/OFF         |
| Flicker Free               | Yes            |
| Light source               | LED            |
| Type of LED                | СОВ            |
| Colour temperature (K)     | 4000           |
| Colour consistency (SDCM)  | SDCM<3         |
| CRI                        | 90             |