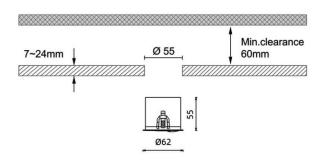

| Dimensions              |                     |
|-------------------------|---------------------|
| Product dimensions (mm) | diam 62xheight 55mm |

## **Scheme**