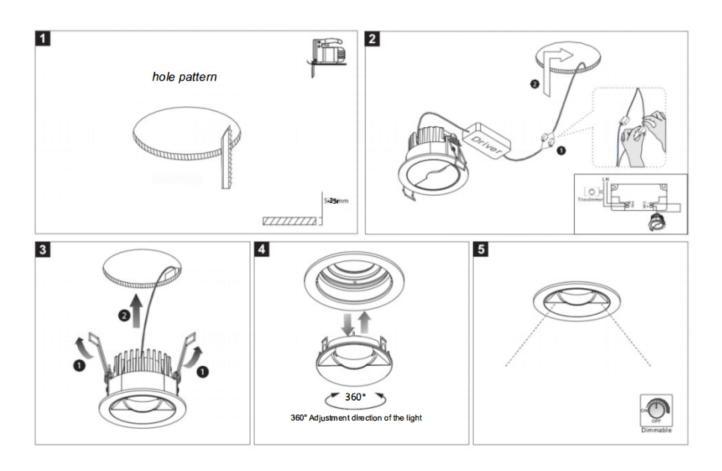

## Cut out in the right size:

86.D066.1\*\*\*.\*\* 55mm

86.D066.2\*\*\*.\*\* 75mm

86.D066.3\*\*\*.\*\* 105mm