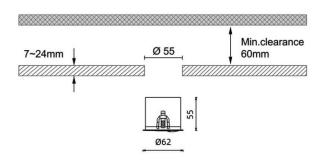

| Dimensions              |                     |
|-------------------------|---------------------|
| Product dimensions (mm) | diam 62xheight 55mm |

## **Scheme**