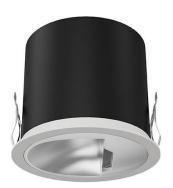

## **Pro wallwash**

Lavov downlight from the family  $\operatorname{Pro}$  wallwash with a power of  $\operatorname{9W}$ and an optics Wall washer 15 degrees . CCT 4000K. With a total lumen output of 498lm and a luminous efficiency of 55.33lm/W.ON/OFF driver. Made in die cast aluminum and finished in Black color.

| Product                    |                |
|----------------------------|----------------|
| Real power (W)             | 9              |
| Real luminous flux (Lm)    | 498            |
| Luminous efficiency (Lm/W) | 55.33          |
| Beam angle (º)             | Wall washer 15 |
| IP                         | IP20           |
| Colour                     | Black          |
| Control gear included      | Yes            |
| Control gear               | ON/OFF         |
| Flicker Free               | Yes            |
| Light source               | LED            |
| Type of LED                | СОВ            |
| Colour temperature (K)     | 4000           |
| Colour consistency (SDCM)  | SDCM<3         |
| CRI                        | 90             |