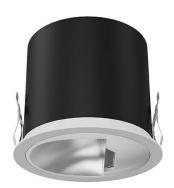

## **Pro wallwash**

Lavov downlight from the family  $\operatorname{Pro}$  wallwash with a power of  $\operatorname{9W}$ and an optics Wall washer 15 degrees . CCT 4000K. With a total lumen output of 498lm and a luminous efficiency of 55.33lm/W.DALI driver. Made in die cast aluminum and finished in White color.

| Product                    |                |
|----------------------------|----------------|
| Real power (W)             | 9              |
| Real luminous flux (Lm)    | 498            |
| Luminous efficiency (Lm/W) | 55.33          |
| Beam angle (º)             | Wall washer 15 |
| IP                         | IP20           |
| Colour                     | White          |
| Control gear included      | Yes            |
| Control gear               | DALI           |
| Flicker Free               | Yes            |
| Light source               | LED            |
| Type of LED                | СОВ            |
| Colour temperature (K)     | 4000           |
| Colour consistency (SDCM)  | SDCM<3         |
| CRI                        | 90             |