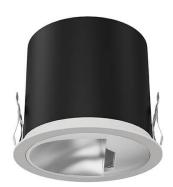

## **Pro wallwash**

Lavov downlight from the family  $\operatorname{Pro}$  wallwash with a power of  $\operatorname{9W}$ and an optics Wall washer 15 degrees . CCT 4000K. With a total lumen output of 498lm and a luminous efficiency of 55.33lm/W.DALI driver. Made in die cast aluminum and finished in Black color.

| Product                    |                |
|----------------------------|----------------|
| Real power (W)             | 9              |
| Real luminous flux (Lm)    | 498            |
| Luminous efficiency (Lm/W) | 55.33          |
| Beam angle (º)             | Wall washer 15 |
| IP                         | IP20           |
| Colour                     | Black          |
| Control gear included      | Yes            |
| Control gear               | DALI           |
| Flicker Free               | Yes            |
| Light source               | LED            |
| Type of LED                | СОВ            |
| Colour temperature (K)     | 4000           |
| Colour consistency (SDCM)  | SDCM<3         |
| CRI                        | 90             |