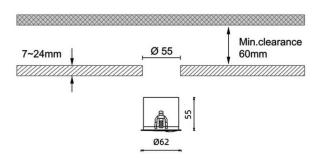

| Dimensions              |                     |
|-------------------------|---------------------|
| Product dimensions (mm) | diam 62xheight 55mm |

## **Scheme**