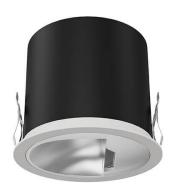

## **Pro wallwash**

Lavov downlight from the family Pro wallwash with a power of 15W and an optics Wall washer 15 degrees . CCT 3000K. With a total lumen output of 747lm and a luminous efficiency of 49.8lm/W.ON/OFF driver. Made in die cast aluminum and finished in White color.