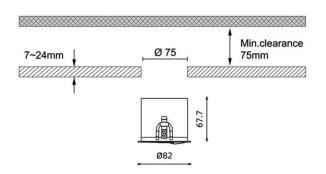

| Dimensions              |                       |
|-------------------------|-----------------------|
| Product dimensions (mm) | diam 82xheight 67,7mm |

## **Scheme**