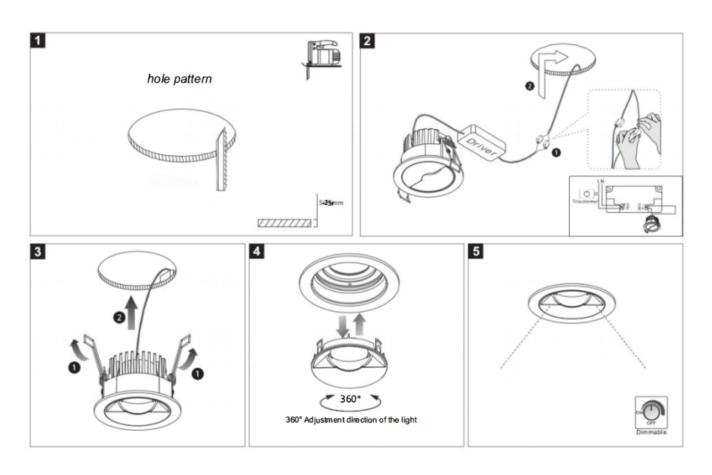

## Item code 86.D066.2351.01

- Installation and wiring of luminaire must be in accordance with all applicable local codes.
- Installation, inspection, and maintenance of luminaires should be performed by a qualified
- DO NOT make or alter any open holes in the luminaire. Do not modify the luminaire.
- DO NOT install damaged product.
- Make sure electrical power is OFF before and during installation and maintenance.
- Make sure the equipment is properly grounded.
- Make sure the supply voltage is same as the rated fixture voltage.

## Cut out in the right size:

86.D066.1\*\*\*.\*\* 55mm

86.D066.2\*\*\*.\*\* 75mm

86.D066.3\*\*\*.\*\* 105mm