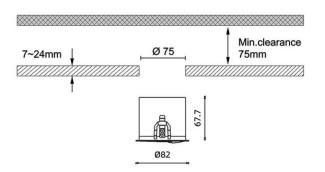

| Dimensions              |                       |
|-------------------------|-----------------------|
| Product dimensions (mm) | diam 82xheight 67,7mm |

## **Scheme**