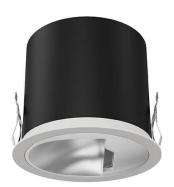

## **Pro wallwash**

Lavov downlight from the family Pro wallwash with a power of 15W and an optics Wall washer 15 degrees . CCT 3000K. With a total lumen output of 747lm and a luminous efficiency of 49.8lm/W.ON/OFF driver. Made in die cast aluminum and finished in Black color.

| Product                    |                |  |
|----------------------------|----------------|--|
| Real power (W)             | 15             |  |
| Real luminous flux (Lm)    | 747            |  |
| Luminous efficiency (Lm/W) | 49.8           |  |
| Beam angle (º)             | Wall washer 15 |  |
| IP                         | IP20           |  |
| Colour                     | Black          |  |
| Control gear included      | Yes            |  |
| Control gear               | ON/OFF         |  |
| Flicker Free               | Yes            |  |
| Light source               | LED            |  |
| Type of LED                | СОВ            |  |
| Colour temperature (K)     | 3000           |  |
| Colour consistency (SDCM)  | SDCM<3         |  |
| CRI                        | 90             |  |