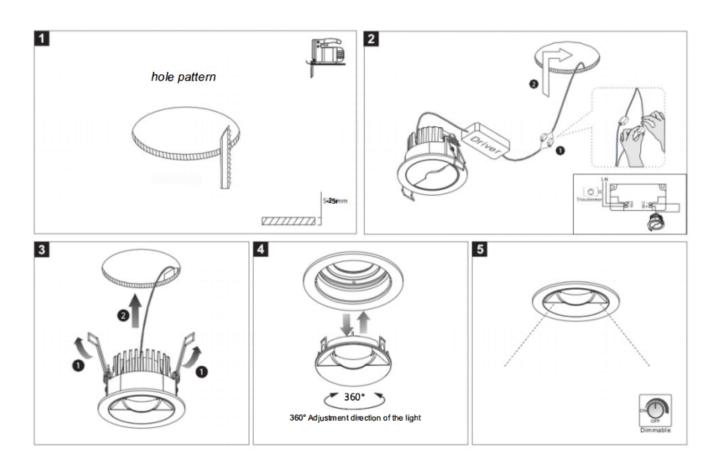

## Cut out in the right size:

86.D066.1\*\*\*.\*\* 55mm

86.D066.2\*\*\*.\*\* 75mm

86.D066.3\*\*\*.\*\* 105mm