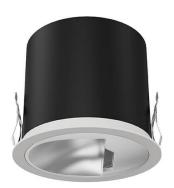

## **Pro wallwash**

Lavov downlight from the family Pro wallwash with a power of 15W and an optics Wall washer 15 degrees . CCT 3000K. With a total lumen output of 747lm and a luminous efficiency of 49.8lm/W.DALI driver. Made in die cast aluminum and finished in White color.

| Item code    | 86.D066.2353.01 Indoor Downlights |  |
|--------------|-----------------------------------|--|
| Product type |                                   |  |
| Category     |                                   |  |
| Family       | Pro wallwash                      |  |
| Pictograms   | 220 V CRI SDCM 3                  |  |
|              | Driver INCL. IP 50000h L80B10     |  |

| Product                    |                |  |
|----------------------------|----------------|--|
| Real power (W)             | 15             |  |
| Real luminous flux (Lm)    | 747            |  |
| Luminous efficiency (Lm/W) | 49.8           |  |
| Beam angle (º)             | Wall washer 15 |  |
| IP                         | IP20           |  |
| Colour                     | White          |  |
| Control gear included      | Yes            |  |
| Control gear               | DALI           |  |
| Flicker Free               | Yes            |  |
| Light source               | LED            |  |
| Type of LED                | СОВ            |  |
| Colour temperature (K)     | 3000           |  |
| Colour consistency (SDCM)  | SDCM<3         |  |
| CRI                        | 90             |  |