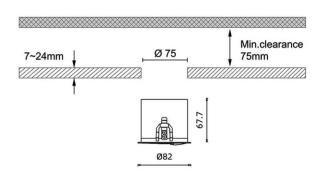

| Dimensions              |                       |
|-------------------------|-----------------------|
| Product dimensions (mm) | diam 82xheight 67,7mm |

## **Scheme**