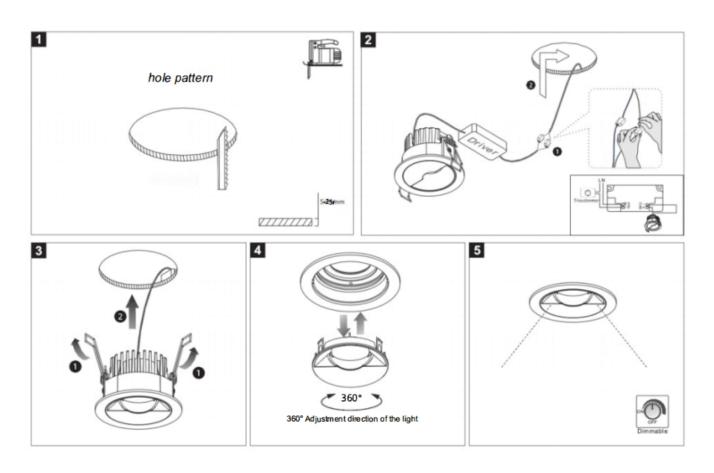

## Item code 86.D066.2353.01

- Installation and wiring of luminaire must be in accordance with all applicable local codes.
- Installation, inspection, and maintenance of luminaires should be performed by a qualified
- DO NOT make or alter any open holes in the luminaire. Do not modify the luminaire.
- DO NOT install damaged product.
- Make sure electrical power is OFF before and during installation and maintenance.
- Make sure the equipment is properly grounded.
- Make sure the supply voltage is same as the rated fixture voltage.

## Cut out in the right size:

86.D066.1\*\*\*.\*\* 55mm

86.D066.2\*\*\*.\*\* 75mm

86.D066.3\*\*\*.\*\* 105mm