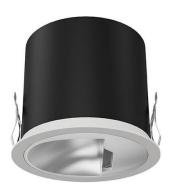

## **Pro wallwash**

Lavov downlight from the family Pro wallwash with a power of 15W and an optics Wall washer 15 degrees . CCT 3000K. With a total lumen output of 747lm and a luminous efficiency of 49.8lm/W.DALI driver. Made in die cast aluminum and finished in Black color.

| Product                    |                |
|----------------------------|----------------|
| Real power (W)             | 15             |
| Real luminous flux (Lm)    | 747            |
| Luminous efficiency (Lm/W) | 49.8           |
| Beam angle (º)             | Wall washer 15 |
| IP                         | IP20           |
| Colour                     | Black          |
| Control gear included      | Yes            |
| Control gear               | DALI           |
| Flicker Free               | Yes            |
| Light source               | LED            |
| Type of LED                | СОВ            |
| Colour temperature (K)     | 3000           |
| Colour consistency (SDCM)  | SDCM<3         |
| CRI                        | 90             |