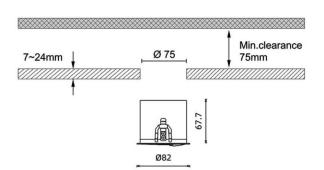

| Dimensions              |                       |
|-------------------------|-----------------------|
| Product dimensions (mm) | diam 82xheight 67.7mm |

## **Scheme**