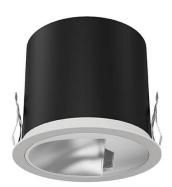

## **Pro wallwash**

Lavov downlight from the family Pro wallwash with a power of 15W and an optics Wall washer 15 degrees . CCT 4000K. With a total lumen output of 747lm and a luminous efficiency of 49.8lm/W.ON/OFF driver. Made in die cast aluminum and finished in White color.

| Item code    | 86.D066.2451.01<br>Indoor |  |
|--------------|---------------------------|--|
| Product type |                           |  |
| Category     | Downlights                |  |
| Family       | Pro wallwash              |  |
| Pictograms   | □ 220 v CRI SDCM 3 C€     |  |
|              | Driver                    |  |

| Product                    |                |
|----------------------------|----------------|
| Real power (W)             | 15             |
| Real luminous flux (Lm)    | 747            |
| Luminous efficiency (Lm/W) | 49.8           |
| Beam angle (º)             | Wall washer 15 |
| IP                         | IP20           |
| Colour                     | White          |
| Control gear included      | Yes            |
| Control gear               | ON/OFF         |
| Flicker Free               | Yes            |
| Light source               | LED            |
| Type of LED                | СОВ            |
| Colour temperature (K)     | 4000           |
| Colour consistency (SDCM)  | SDCM<3         |
| CRI                        | 90             |