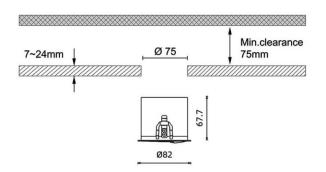

| Dimensions              |                       |
|-------------------------|-----------------------|
| Product dimensions (mm) | diam 82xheight 67,7mm |

## **Scheme**