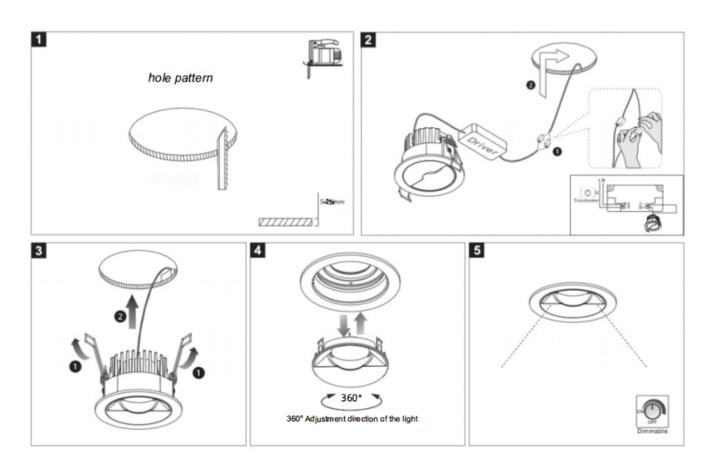

## Item code 86.D066.2451.01

- Installation and wiring of luminaire must be in accordance with all applicable local codes.
- Installation, inspection, and maintenance of luminaires should be performed by a qualified
- DO NOT make or alter any open holes in the luminaire. Do not modify the luminaire.
- DO NOT install damaged product.
- Make sure electrical power is OFF before and during installation and maintenance.
- Make sure the equipment is properly grounded.
- Make sure the supply voltage is same as the rated fixture voltage.

## Cut out in the right size:

86.D066.1\*\*\*.\*\* 55mm

86.D066.2\*\*\*.\*\* 75mm

86.D066.3\*\*\*.\*\* 105mm