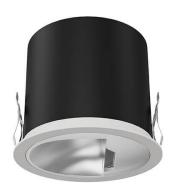

## **Pro wallwash**

Lavov downlight from the family Pro wallwash with a power of 15W and an optics Wall washer 15 degrees . CCT 4000K. With a total lumen output of 747lm and a luminous efficiency of 49.8lm/W.ON/OFF driver. Made in die cast aluminum and finished in Black color.

| Product                    |                |  |
|----------------------------|----------------|--|
| Real power (W)             | 15             |  |
| Real luminous flux (Lm)    | 747            |  |
| Luminous efficiency (Lm/W) | 49.8           |  |
| Beam angle (º)             | Wall washer 15 |  |
| IP                         | IP20           |  |
| Colour                     | Black          |  |
| Control gear included      | Yes            |  |
| Control gear               | ON/OFF         |  |
| Flicker Free               | Yes            |  |
| Light source               | LED            |  |
| Type of LED                | СОВ            |  |
| Colour temperature (K)     | 4000           |  |
| Colour consistency (SDCM)  | SDCM<3         |  |
| CRI                        | 90             |  |