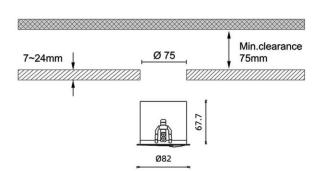

| Dimensions              |                       |
|-------------------------|-----------------------|
| Product dimensions (mm) | diam 82xheight 67,7mm |

## **Scheme**