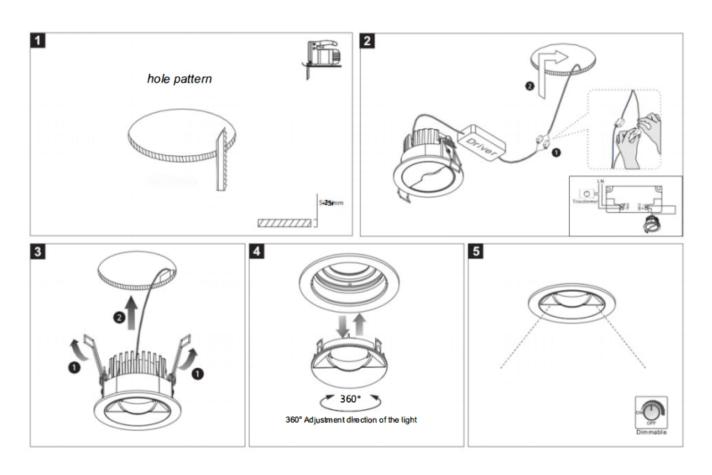

## Cut out in the right size:

86.D066.1\*\*\*.\*\* 55mm

86.D066.2\*\*\*.\*\* 75mm

86.D066.3\*\*\*.\*\* 105mm