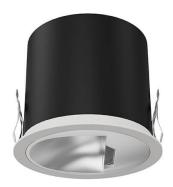

## **Pro wallwash**

Lavov downlight from the family Pro wallwash with a power of 15W and an optics Wall washer 15 degrees . CCT 4000K. With a total lumen output of 747lm and a luminous efficiency of 49.8lm/W.DALI driver. Made in die cast aluminum and finished in White color.

| Product                    |                |
|----------------------------|----------------|
| Real power (W)             | 15             |
| Real luminous flux (Lm)    | 747            |
| Luminous efficiency (Lm/W) | 49.8           |
| Beam angle (º)             | Wall washer 15 |
| IP                         | IP20           |
| Colour                     | White          |
| Control gear included      | Yes            |
| Control gear               | DALI           |
| Flicker Free               | Yes            |
| Light source               | LED            |
| Type of LED                | СОВ            |
| Colour temperature (K)     | 4000           |
| Colour consistency (SDCM)  | SDCM<3         |
| CRI                        | 90             |