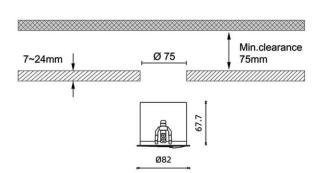

| Dimensions              |                       |
|-------------------------|-----------------------|
| Product dimensions (mm) | diam 82xheight 67,7mm |

## Scheme