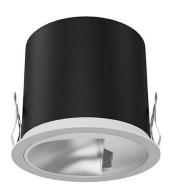

## **Pro wallwash**

Lavov downlight from the family Pro wallwash with a power of 15W and an optics Wall washer 15 degrees . CCT 4000K. With a total lumen output of 747lm and a luminous efficiency of 49.8lm/W.DALI driver. Made in die cast aluminum and finished in Black color.

| Product                    |                |  |
|----------------------------|----------------|--|
| Real power (W)             | 15             |  |
| Real luminous flux (Lm)    | 747            |  |
| Luminous efficiency (Lm/W) | 49.8           |  |
| Beam angle (º)             | Wall washer 15 |  |
| IP                         | IP20           |  |
| Colour                     | Black          |  |
| Control gear included      | Yes            |  |
| Control gear               | DALI           |  |
| Flicker Free               | Yes            |  |
| Light source               | LED            |  |
| Type of LED                | СОВ            |  |
| Colour temperature (K)     | 4000           |  |
| Colour consistency (SDCM)  | SDCM<3         |  |
| CRI                        | 90             |  |