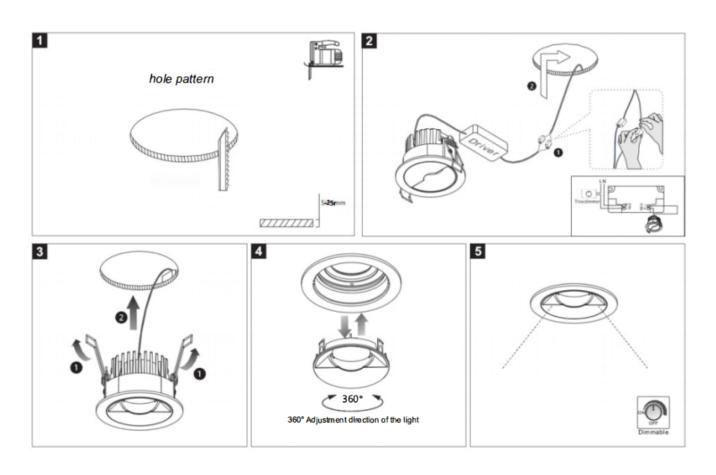

## Cut out in the right size:

86.D066.1\*\*\*.\*\* 55mm

86.D066.2\*\*\*.\*\* 75mm

86.D066.3\*\*\*.\*\* 105mm