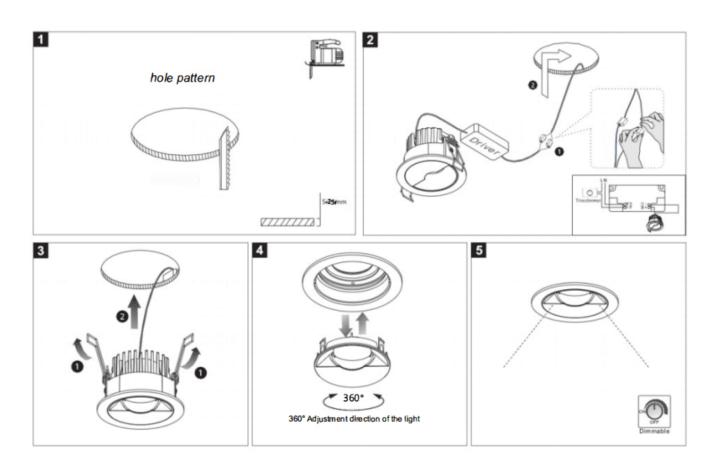

## Item code 86.D066.3353.02

- Installation and wiring of luminaire must be in accordance with all applicable local codes.
- Installation, inspection, and maintenance of luminaires should be performed by a qualified
- DO NOT make or alter any open holes in the luminaire. Do not modify the luminaire.
- DO NOT install damaged product.
- Make sure electrical power is OFF before and during installation and maintenance.
- Make sure the equipment is properly grounded.
- Make sure the supply voltage is same as the rated fixture voltage.

## Cut out in the right size:

86.D066.1\*\*\*.\*\* 55mm

86.D066.2\*\*\*.\*\* 75mm

86.D066.3\*\*\*.\*\* 105mm