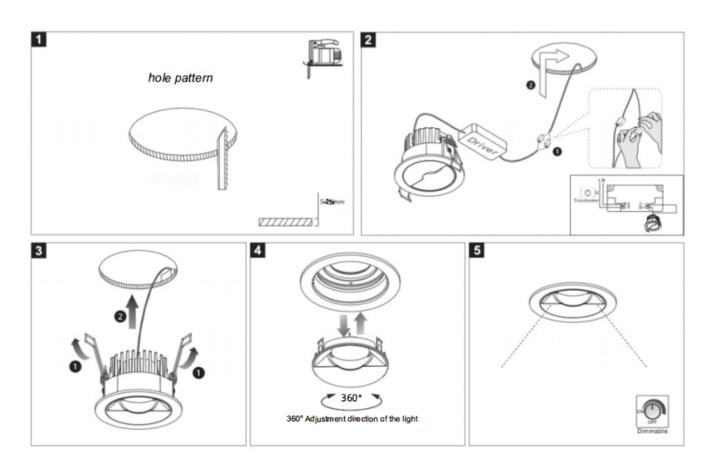

## Item code 86.D066.3453.02

- Installation and wiring of luminaire must be in accordance with all applicable local codes.
- Installation, inspection, and maintenance of luminaires should be performed by a qualified
- DO NOT make or alter any open holes in the luminaire. Do not modify the luminaire.
- DO NOT install damaged product.
- Make sure electrical power is OFF before and during installation and maintenance.
- Make sure the equipment is properly grounded.
- Make sure the supply voltage is same as the rated fixture voltage.

## Cut out in the right size:

86.D066.1\*\*\*.\*\* 55mm

86.D066.2\*\*\*.\*\* 75mm

86.D066.3\*\*\*.\*\* 105mm