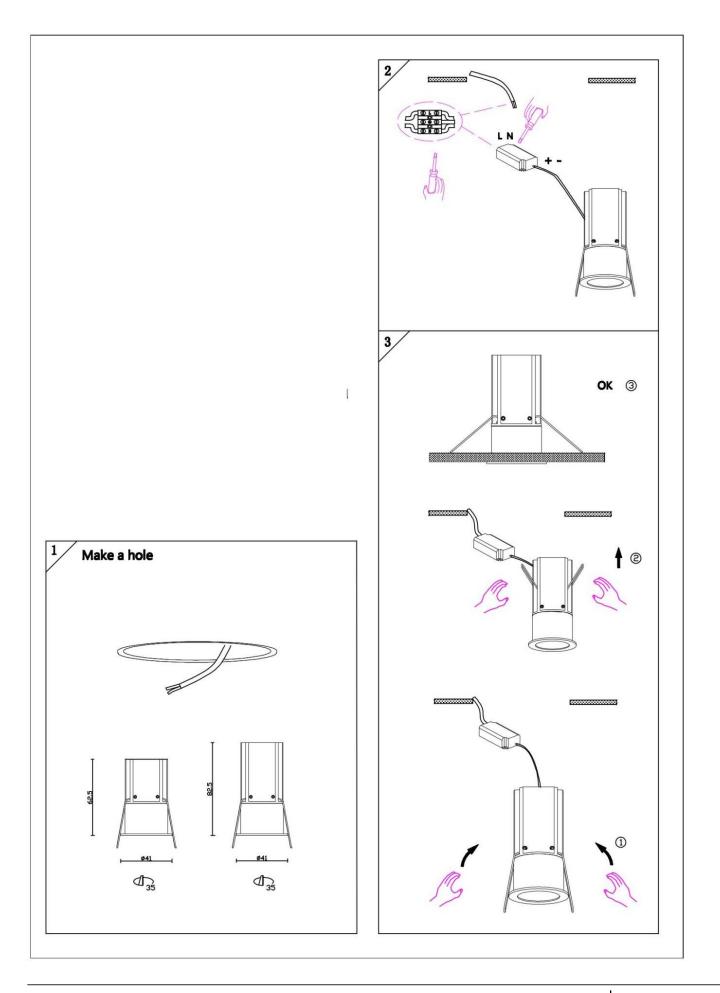

## Item code 86.D067.1213.02

- Installation and wiring of luminaire must be in accordance with all applicable local codes.
- Installation, inspection, and maintenance of luminaires should be performed by a qualified
- electrician.
- DO NOT make or alter any open holes in the luminaire. Do not modify the luminaire.
- DO NOT install damaged product.
- Make sure electrical power is OFF before and during installation and maintenance.
- Make sure the equipment is properly grounded.
- Make sure the supply voltage is same as the rated fixture voltage.