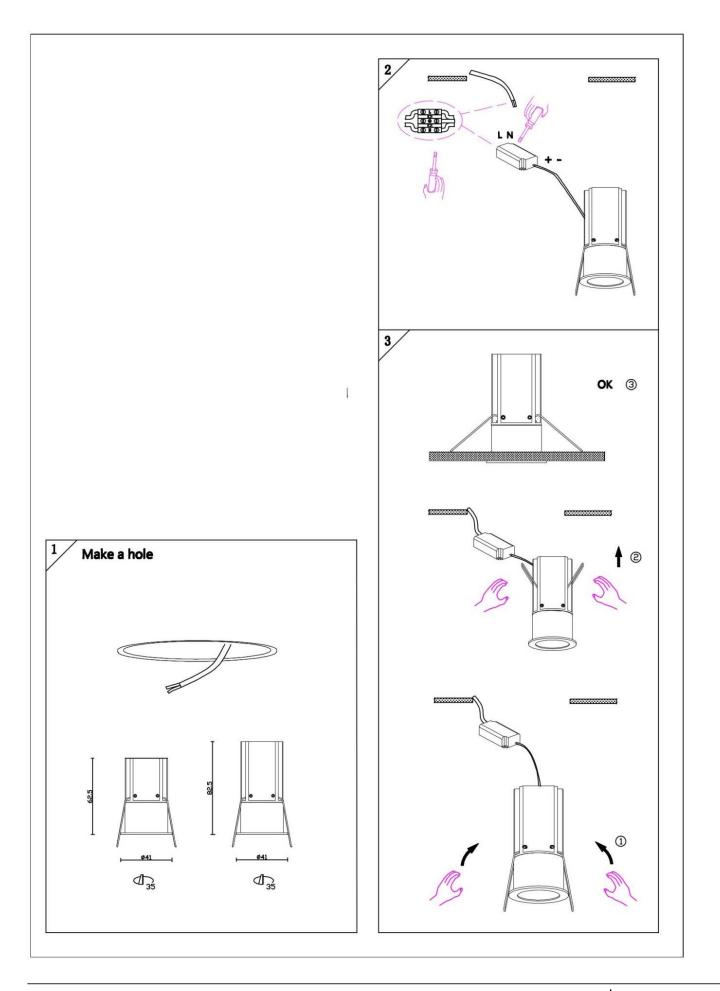

## Item code 86.D067.1221.01

- Installation and wiring of luminaire must be in accordance with all applicable local codes.
- Installation, inspection, and maintenance of luminaires should be performed by a qualified
- electrician.
- DO NOT make or alter any open holes in the luminaire. Do not modify the luminaire.
- DO NOT install damaged product.
- Make sure electrical power is OFF before and during installation and maintenance.
- Make sure the equipment is properly grounded.
- Make sure the supply voltage is same as the rated fixture voltage.