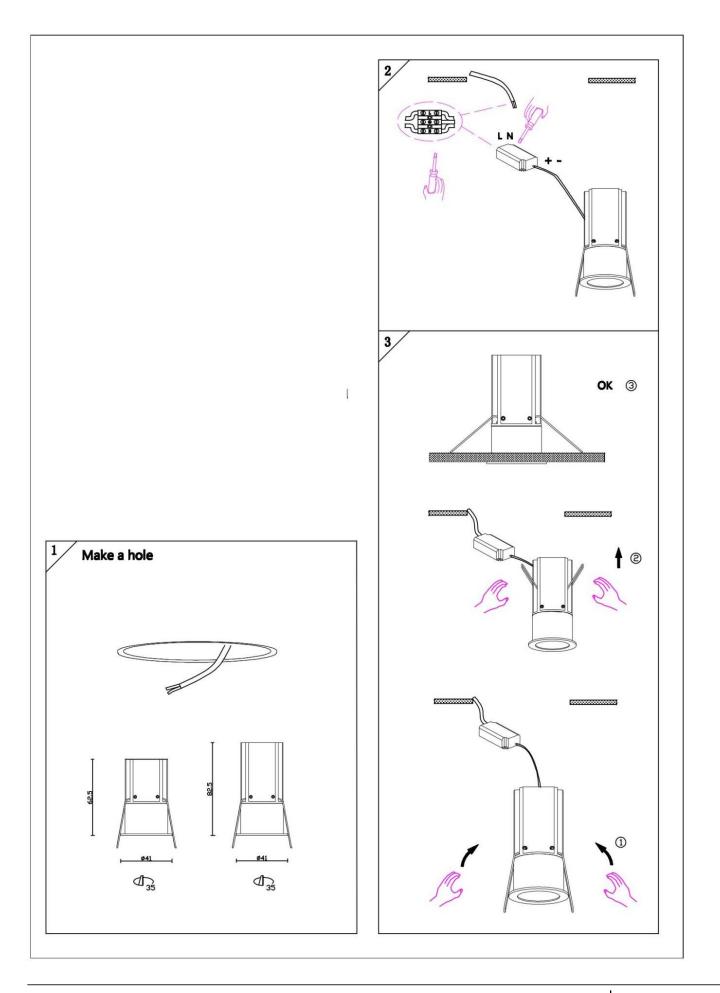

## Item code 86.D067.1221.02

- Installation and wiring of luminaire must be in accordance with all applicable local codes.
- Installation, inspection, and maintenance of luminaires should be performed by a qualified
- electrician.
- DO NOT make or alter any open holes in the luminaire. Do not modify the luminaire.
- DO NOT install damaged product.
- Make sure electrical power is OFF before and during installation and maintenance.
- Make sure the equipment is properly grounded.
- Make sure the supply voltage is same as the rated fixture voltage.