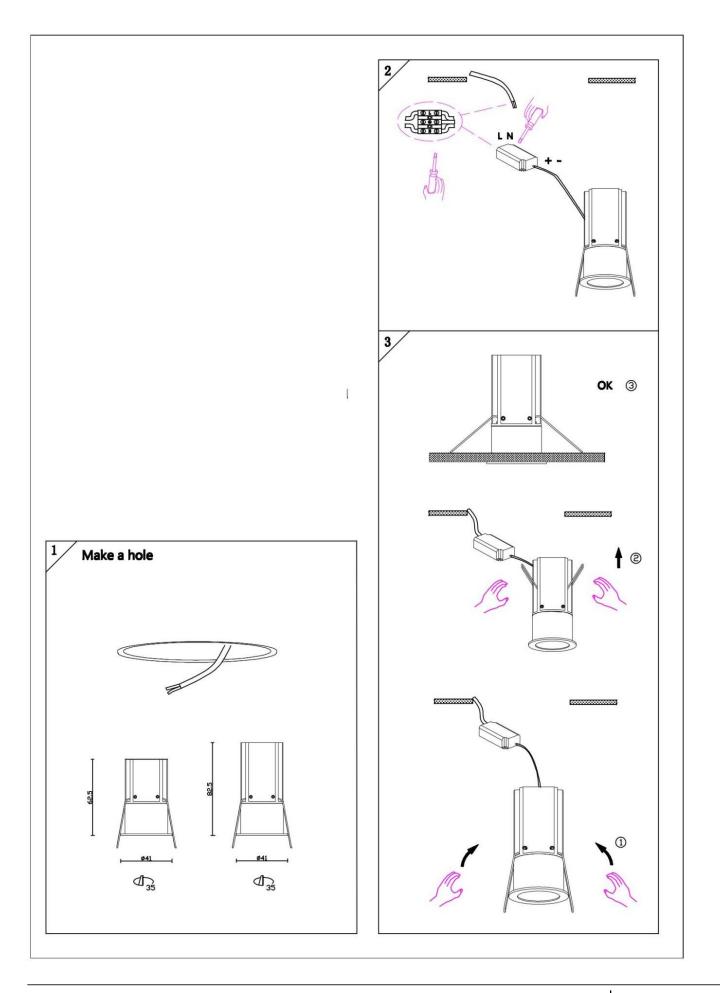

## Item code 86.D067.1223.01

- Installation and wiring of luminaire must be in accordance with all applicable local codes.
- Installation, inspection, and maintenance of luminaires should be performed by a qualified
- electrician.
- DO NOT make or alter any open holes in the luminaire. Do not modify the luminaire.
- DO NOT install damaged product.
- Make sure electrical power is OFF before and during installation and maintenance.
- Make sure the equipment is properly grounded.
- Make sure the supply voltage is same as the rated fixture voltage.