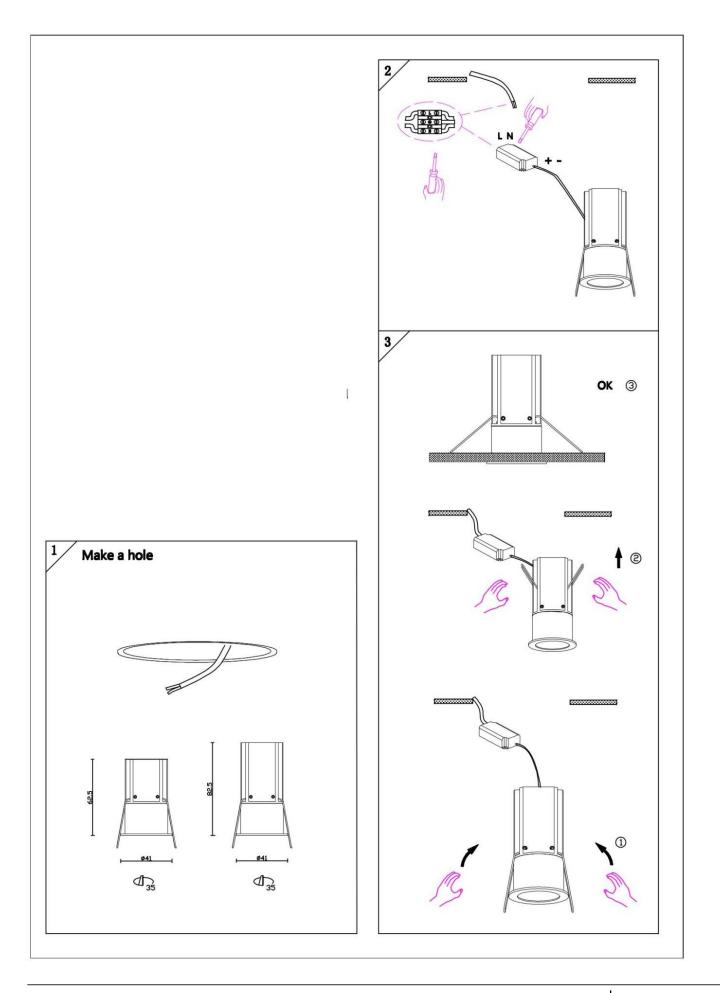

## Item code 86.D067.1223.02

- Installation and wiring of luminaire must be in accordance with all applicable local codes.
- Installation, inspection, and maintenance of luminaires should be performed by a qualified
- electrician.
- DO NOT make or alter any open holes in the luminaire. Do not modify the luminaire.
- DO NOT install damaged product.
- Make sure electrical power is OFF before and during installation and maintenance.
- Make sure the equipment is properly grounded.
- Make sure the supply voltage is same as the rated fixture voltage.