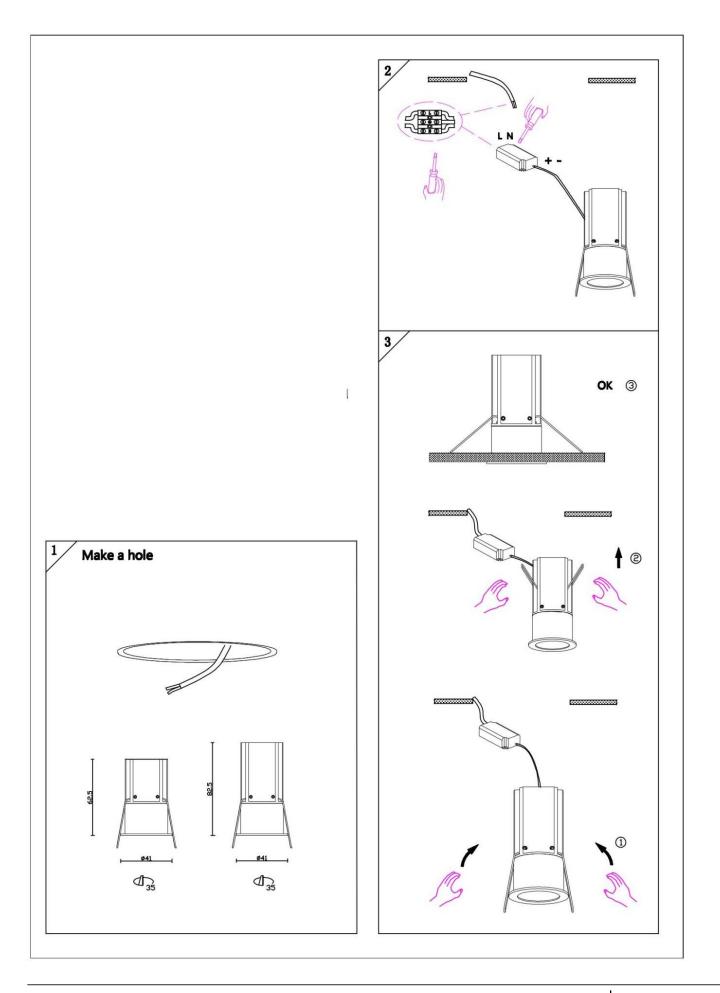

## Item code 86.D067.1311.02

- Installation and wiring of luminaire must be in accordance with all applicable local codes.
- Installation, inspection, and maintenance of luminaires should be performed by a qualified electrician.
- DO NOT make or alter any open holes in the luminaire. Do not modify the luminaire.
- DO NOT install damaged product.
- Make sure electrical power is OFF before and during installation and maintenance.
- Make sure the equipment is properly grounded.
- Make sure the supply voltage is same as the rated fixture voltage.